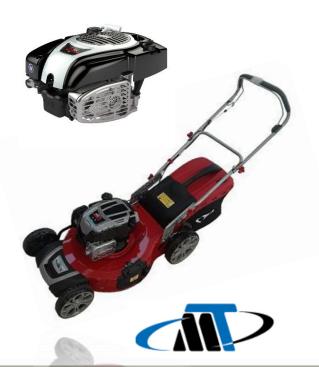

MT 3 in 1 lawn mowers with durable Briggs & Stratton engines patented Direct Overhead Valve (DOV®) engine delivers more torque, improved sound quality, and less noise and vibration, these MT lawn mowers provide better optimized performance that runs cooler and cleaner for a longer engine life with improved fuel

Powered by

## **Briggs & Stratton 750EX Series™ DOV®**

Engine delivers breakthrough performance driven by technology that makes a difference you can SEE, FEEL and HEAR.

| Engine Brand       | Briggs & Stratton                  |
|--------------------|------------------------------------|
| Engine Model       | 750 EX Series<br>READY START 161cc |
| Drive System       | Push Mower                         |
| Blade Width (mm)   | 560 mm                             |
| Height-of-Cut (mm) | 30mm to 80mm<br>6 adjustment       |
| Bagging            | Yes<br>70L capacity                |
| Side Discharge     | Yes                                |

## MT56(BS750E)