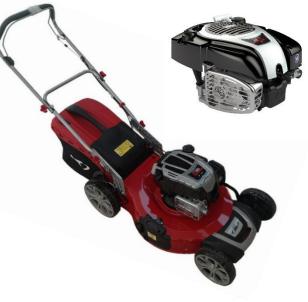

MT 3 in 1 lawn mowers with durable Briggs & Stratton engines patented Direct Overhead Valve (DOV®) engine delivers more torque, improved sound quality, and less noise and vibration, these MT lawn mowers provide better optimized performance that runs cooler and cleaner for a longer engine life with improved fuel

## **Briggs & Stratton 750EX Series™ DOV®**

Engine delivers breakthrough performance driven by technology that makes a difference you can SEE, FEEL and HEAR.

| Engine Brand       | Briggs & Stratton                  |
|--------------------|------------------------------------|
| Engine Model       | 750 EX Series<br>READY START 161cc |
| Drive System       | Self Propelled                     |
| Blade Width (mm)   | 560 mm                             |
| Height-of-Cut (mm) | 30mm to 80mm<br>6 adjustment       |
| Bagging            | Yes<br>70L capacity                |
| Side Discharge     | Yes                                |

## MT56Z(BS750E)